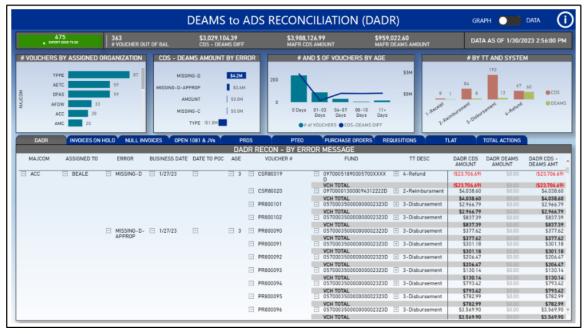

#### THE OVERSPENT/CSR PAGE (the third page).

This page is made up of the Overspent/CSR Dashboard, Overspent/CSR Graph/Data view, and the Historical Overspent view. The Overspent/CSR report was separated because the data is no longer a DEAMS-only action. This report covers DEAMS overspent conditions as well as GAFS CSR Management Notices. The oversight of these situations warranted a dedicated page.